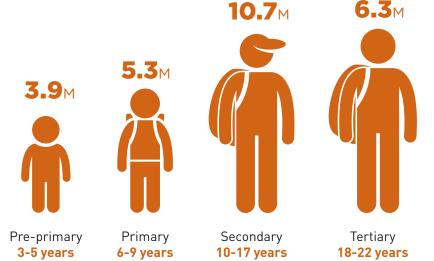

## WHY TURKEY? THE NUMBERS SPEAK FOR THEMSELVES

Population of Turkey:

**82**<sub>M</sub>

of which 39% are under 24

Compulsory education age:

**6-17** years old

Official school-age population by level of education

In 2017

**10.4**<sub>M</sub>

students were enrolled at 43,412 primary schools

**5.5**<sub>M</sub>

students were enrolled at **10,600** secondary schools

**4.1**<sub>M</sub>

students were enrolled in undergraduate programs at 118 public & 65 private foundation universities