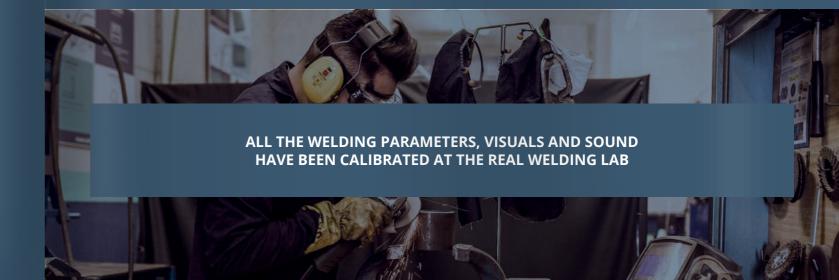

## **HYPERREAL-SIM**

### OFFERS THE BEST, MOST REALISTIC WELDING TRAINING SYSTEM ASIDE FROM REAL WELDING.

34% more certified welders than with traditional

methodology

56% reduction in learning time

68% reduction in lab costs and environmental impact