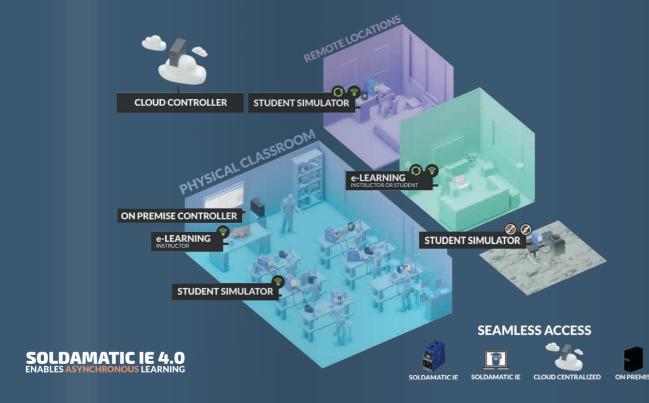

# **ACCESS ANYTIME FROM ANYWHERE**

## **FULLY FLEXIBLE TRAINING SOLUTION - TRANSPARENT AND CONSISTENT EXPERIENCE ON-PREMISE, REMOTE AND VIDEO LEARNING**

- Transparent and consistent learning experience from classroom or remote locations with video capability
- Real time server connection is not required, all information is updated once the connection is re-
- Trainers and students can access the **virtual classroom**, share their screen and chat in real time

#### THE AUGMENTED TRAINING METHODOLOGY

- New educational paradigm
- Combine AR simulation with real welding practice
- Allows instructors to manage numerous courses and students