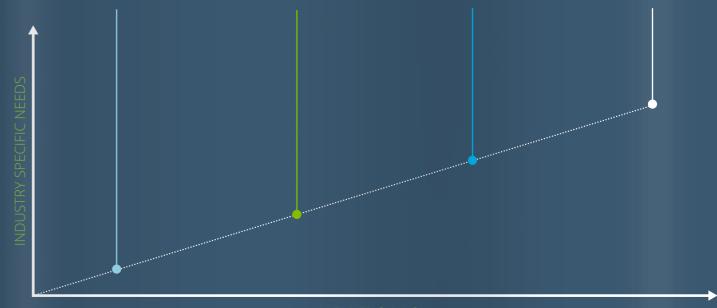

# **SOFTWARE FOR EVERY PURPOSE**

Attract young people and modernize welding training programs.

Cover industrial specific needs and requirements Create the 2st century skilled workforce

Train professional welders on specific processes and real welding joints