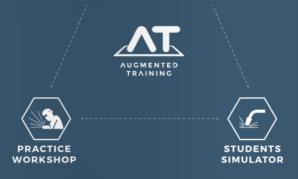

#### THE AUGMENTED TRAINING METHODOLOGY

- New educational paradigm
- Combine AR simulation with real welding practice
- Allows instructors to manage numerous courses and students