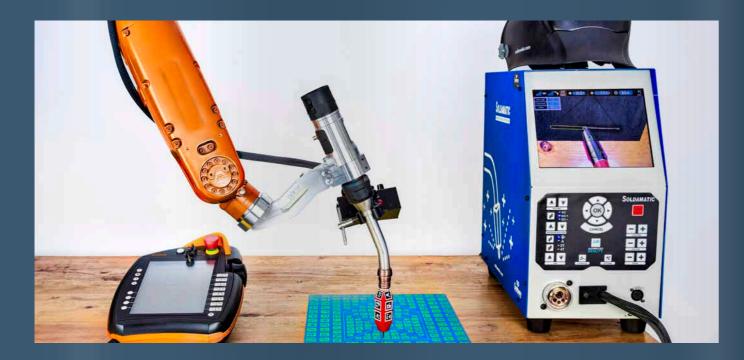

# **SOLDAMATIC ROBOTICS**

# FIRST OF ITS KIND, COMPREHENSIVE AND PROGRAMMABLE ROBOTIC WELDING TRAINING

#### SOLDAMATIC IE ROBOTIC WELDING TRAINING PROVIDES:

- Robotic welding training to create the 21st century skilled workforce.
- · Allows programming of robots for specific welding routines.
- AR technology allows using the real teach pendant, real robot while reducing waste and cost.
- Review, analyze and inspect the welding bead during and after the simulation.