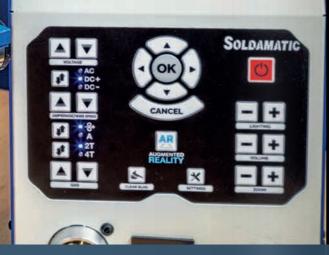

## **HYPERREAL-SIM**

### OFFERS THE BEST, MOST REALISTIC WELDING TRAINING SYSTEM ASIDE FROM REAL WELDING.

34% more certified welders than with traditional

methodology

56% reduction in learning time

68% reduction in lab costs and environmental impact