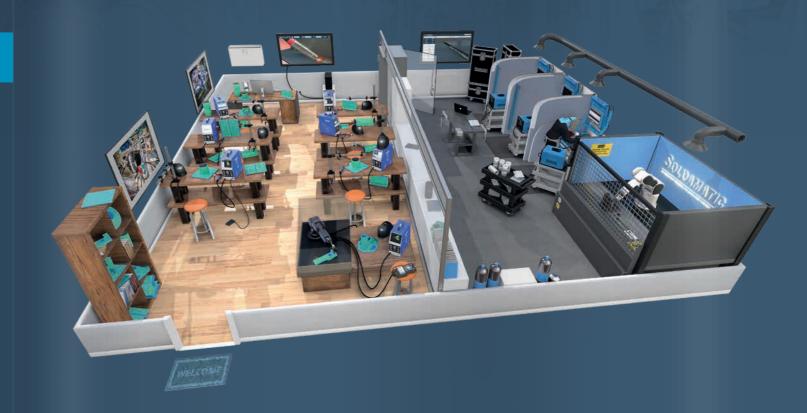

## STATE OF THE ART TRAINING

SOLDAMATIC IE REVOLUTIONIZES WELDING TRAINING CREATING THE NEXT GENERATION OF WELDERS THE MOST COMPREHENSIVE, EFFECTIVE AND MODERN WELDING TRAINING SOLUTION.

## **HYPERREAL-SIM**

### OFFERS THE BEST, MOST REALISTIC WELDING TRAINING SYSTEM ASIDE FROM REAL WELDING.

34% more certified welders than with traditional

methodology

56% reduction in learning time

68% reduction in lab costs and environmental impact