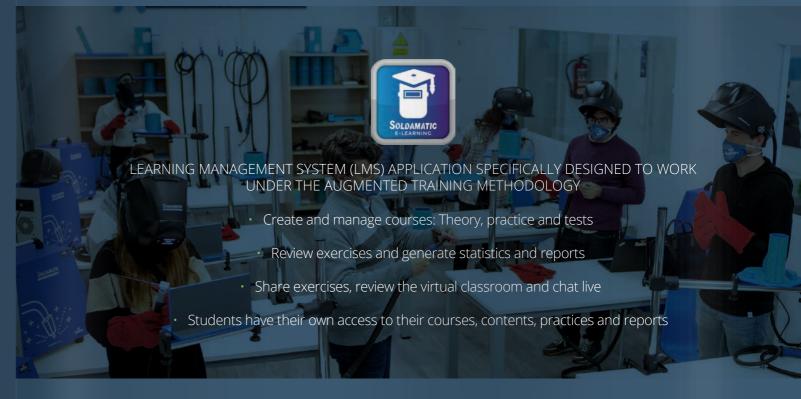

## **FULLY FLEXIBLE TRAINING SOLUTION - TRANSPARENT AND CONSISTENT EXPERIENCE ON-PREMISE, REMOTE AND VIDEO LEARNING**

- Transparent and consistent learning experience from classroom or remote locations with video capability
- Real time server connection is not required, all information is updated once the connection is re-
- Trainers and students can access the **virtual classroom**, share their screen and chat in real time