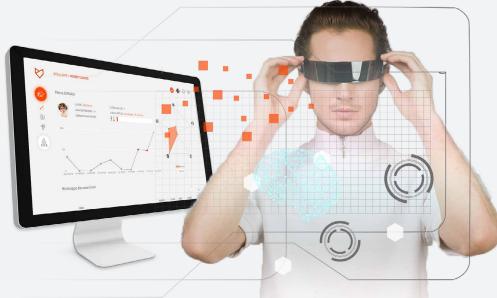

# **ACTIVITY FOLLOW UP**

Each solution is connected to a learning management system that allows to follow in real time the results of your students and analyzed their progression.